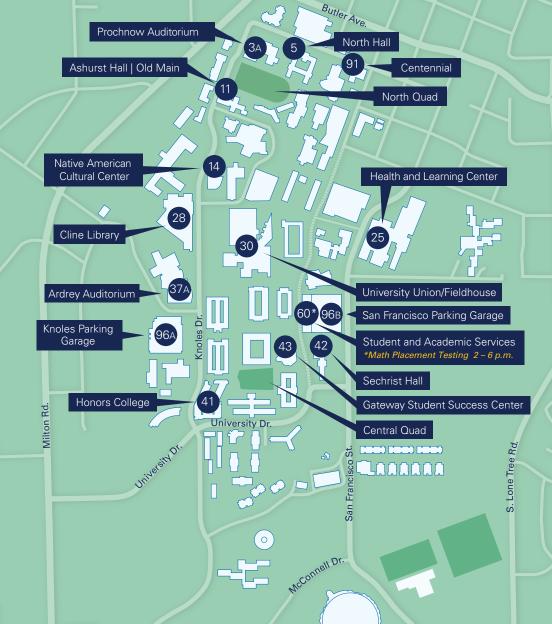

### **AGENDA**

8 – 9:30 a.m. Check-in and Expo | Gateway Lawn/Central Quad

**9:30 – 10 a.m.** Welcome and Keynote | Ardrey Auditorium, bldg. 37A

10 – 10:30 a.m. Life on Campus | Ardrey Auditorium, bldg. 37A

10:30 – 11 a.m. Financing Your Education | Ardrey Auditorium, bldg. 37A

11 a.m. – noon | Icebreakers, Intros, and Jackchats | Various Locations

noon – 1 p.m. Lunch | North Quad

1 – 2:30 p.m. Activity: You Belong Here at NAU | Ashurst Hall, bldg. 11

#### 2:30 - 4:30 p.m. Student Service Center

Student and Academic Services Building, bldg. 60

Stop by to get your questions answered about student accounts, scholarships, financial aid, or any outstanding questions you may have about your next steps to becoming a Lumberjack. Staff will also be available during lunch to answer questions.

#### 2:30 – 5 p.m. Advising Open House

Gateway Student Success Center, bldg. 43

Feel free to stop by to make a future advising appointment or pop into the Advising Lab for schedule changes. This is a great opportunity to learn about the degree plans and advising support offered at NAU. **Presentations will occur at 3 p.m. and 4 p.m.** 

### 2:30 – 5 p.m. Veteran and Military Services

Union Fieldhouse, bldg. 30, room 138

Offering services and resources for veterans and military-connected students. This includes support with the VA GI Bill®

# 2:30 – 5 p.m. Honors College Open House and Tours

Honors College, bldg. 41

Students admitted to Honors for fall are encouraged to stop by for a brief presentation about life in Honors at 3 p.m. and 4 p.m. There will be tours of the building at 3:30 p.m. and 4:30 p.m.

# **Academic Success Centers**

928-523-5524 | nau.edu/asc Union Fieldhouse, bldg. 30

# **Campus Dining**

928-523-2372 | nau.edu/dining University Union, bldg. 30

# **Career Development**

928-523-1087 | nau.edu/career University Union, bldg. 30

### **Disability Resources**

928-523-8773 | nau.edu/dr Health and Learning Center, bldg. 25

### **First Generation Programs**

928-523-6980 | nau.edu/firstgen Sechrist Hall, bldg. 42

#### **Health Promotion**

928-523-2131 | nau.edu/healthpromotion Health and Learning Center, bldg. 25

## **Housing and Residence Life**

928-523-3978 | nau.edu/reslife North Hall, bldg. 5

#### **JacksCard**

928-523-1905 | nau.edu/jackscard University Union, bldg. 30

# **Medical Services and Counseling Services**

928-523-2131 | nau.edu/medical-services Health and Learning Center, bldg. 25

# Office of Inclusion: Multicultural and LGBTQIA Student Services (IMQ)

928-523-5656 | nau.edu/inclusion University Union, bldg. 30

# Office of Indigenous Student Success

928-523-8086 | nau.edu/iss Native American Cultural Center, bldg. 14

#### Office of the Dean of Students

**928-523-5181** | nau.edu/dos University Union, bldg. 30

### **University Transit Services**

928-523-6623 | nau.edu/transit Centennial Building, bldg. 91

Download NAU go from the App Store or Google Play for maps, dining information, shuttle trackers, alerts, updates, and more.