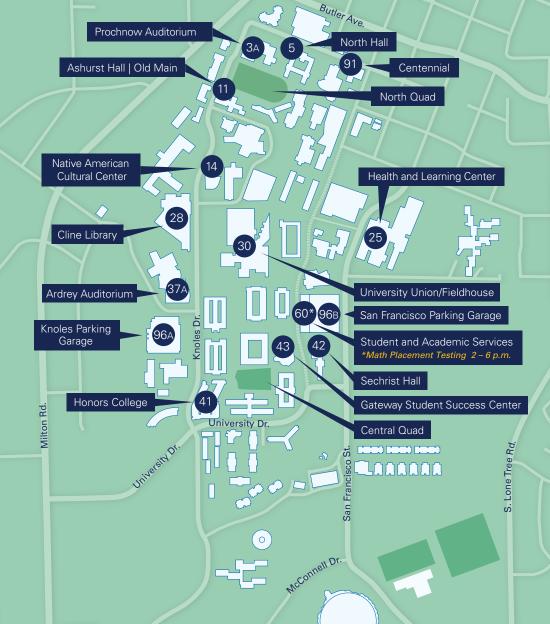

## AGENDA

| 8 – 9:30 a.m.           | Check-in and Expo   Gateway Lawn/Central Quad                                                                                                                                                                                                                                                                                                      |
|-------------------------|----------------------------------------------------------------------------------------------------------------------------------------------------------------------------------------------------------------------------------------------------------------------------------------------------------------------------------------------------|
| 9:30 – 10 a.m.          | Welcome and Keynote   Ardrey Auditorium, bldg. 37A                                                                                                                                                                                                                                                                                                 |
| 10 – 10:30 a.m.         | Life on Campus   Ardrey Auditorium, bldg. 37A                                                                                                                                                                                                                                                                                                      |
| 10:30 – 11 a.m.         | Financing Your Education   Ardrey Auditorium, bldg. 37A                                                                                                                                                                                                                                                                                            |
| 11 a.m. – 11:15 a.m.    | Campus Health   Ardrey Auditorium, bldg. 37A                                                                                                                                                                                                                                                                                                       |
| 11:30 a.m. – 12:30 p.m. | Lunch   North Quad                                                                                                                                                                                                                                                                                                                                 |
| 12:30 – 1:15 p.m.       | Parent and Family Services   Prochnow, bldg. 3A                                                                                                                                                                                                                                                                                                    |
| 1:15 – 2 p.m.           | Campus Partner Portal   Prochnow, bldg. 3A                                                                                                                                                                                                                                                                                                         |
| 2 – 4:30 p.m.           | <b>Student Service Center</b><br>Student and Academic Services Building, bldg. 60<br>Stop by to get your questions answered about student accounts,<br>scholarships, financial aid, or any outstanding questions you may<br>have about your next steps to becoming a Lumberjack. Staff will<br>also be available during lunch to answer questions. |
| 2 – 5 p.m.              | Advising Open House<br>Gateway Student Success Center, bldg. 43<br>Feel free to stop by to make a future advising appointment or<br>pop into the Advising Lab for schedule changes. This is a great<br>opportunity to learn about the degree plans and advising support<br>offered at NAU. <b>Presentations will occur at 3 p.m. and 4 p.m.</b>    |
| 2 – 5 p.m.              | Veteran and Military Services<br>Union Fieldhouse, bldg. 30, room 138<br>Offering services and resources for veterans and military-<br>connected students. This includes support with the VA GI Bill®                                                                                                                                              |
| 2:30 – 5 p.m.           | Honors College Open House and Tours<br>Honors College, bldg. 41<br>Students admitted to Honors for fall are encouraged to stop by fo<br>a brief presentation about life in Honors at 3 p.m. and 4 p.m.<br>There will be tours of the building at 3:30 p.m. and 4:30 p.m.                                                                           |

Feel free to explore campus and connect with the Lumberjack Community. The offices below are open for you to visit this afternoon.

Academic Success Centers 928-523-5524 | nau.edu/asc Union Fieldhouse, bldg. 30

Campus Dining 928-523-2372 | nau.edu/dining University Union, bldg. 30

Career Development 928-523-1087 | nau.edu/career University Union, bldg. 30

Disability Resources 928-523-8773 | nau.edu/dr Health and Learning Center, bldg. 25 First Generation Programs 928-523-6980 | nau.edu/firstgen Sechrist Hall, bldg. 42

Health Promotion 928-523-2131 | nau.edu/healthpromotion Health and Learning Center, bldg. 25

Housing and Residence Life 928-523-3978 | nau.edu/reslife North Hall, bldg. 5

JacksCard 928-523-1905 | nau.edu/jackscard University Union, bldg. 30

Medical Services and Counseling Services 928-523-2131 | nau.edu/medical-services Health and Learning Center, bldg. 25

Office of Inclusion: Multicultural and LGBTQIA Student Services (IMQ) 928-523-5656 | nau.edu/inclusion University Union, bldg. 30

Office of Indigenous Student Success 928-523-8086 | nau.edu/iss Native American Cultural Center, bldg. 14

Office of the Dean of Students 928-523-5181 | nau.edu/dos University Union, bldg. 30

University Transit Services 928-523-6623 | nau.edu/transit Centennial Building, bldg. 91